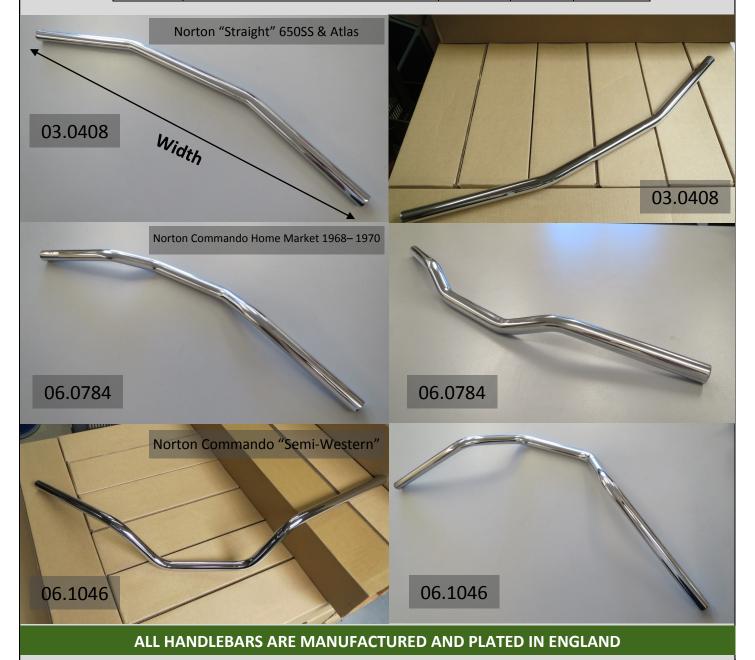

#### NORTON HANDLEBARS with approximate dimensions

| Part    | Description                 | Width    | Height  | Pullback |
|---------|-----------------------------|----------|---------|----------|
| 03.0408 | Norton "Straight"           | 27.1/4 " | 0       | 3"       |
| 03.1651 | P11/P11a                    | 33.1/2"  | 5.1/2   | 6"       |
| 06.0784 | Home Market 1968-70         | 25"      | 2       | 2.1/4"   |
| 06.1046 | Semi Western                | 31.1/2"  | 5.1/4"  | 7.3/4"   |
| 06.2399 | 750SS with cross brace      | 31.1/2"  | 5.1/4"  | 7.3/4"   |
| 06.2599 | Hi-Rider                    | 33.1/4"  | 12.3/4" | 5.1/2"   |
| 06.4132 | Interstate Europe           | 31"      | 3.3/4"  | 5.1/2"   |
| 06.5748 | European 850MK3             | 27.1/2"  | 4"      | 3.1/4"   |
| 06.7803 | Atlas Export Market         | 28.3/4"  | 7.1/2"  | 5.1/2"   |
| L4/211  | Model 19/ES2 Pre-featherbed | 30"      | 0       | 2.1/2"   |

#### INSIST ON GENUINE FACTORY PARTS PACKAGED WITH THIS LOGO

NORTON HANDLEBARS with approximate dimensions

ALL HANDLEBARS ARE MANUFACTURED AND PLATED IN ENGLAND

NOW BUY GENUINE NORTON FACTORY SPARES FROM OUR SALES COUNTER IN ANDOVER, HAMPSHIRE