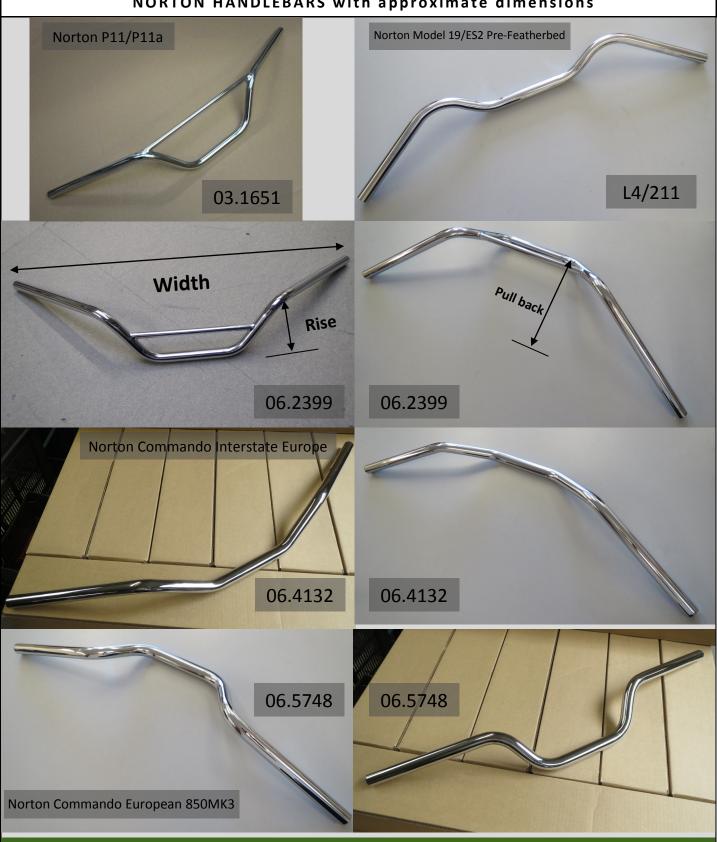

#### NORTON HANDLEBARS with approximate dimensions

| Part    | Description                 | Width    | Height  | Pullback |
|---------|-----------------------------|----------|---------|----------|
| 03.0408 | Norton "Straight"           | 27.1/4 " | 0       | 3"       |
| 03.1651 | P11/P11a                    | 33.1/2"  | 5.1/2   | 6"       |
| 06.0784 | Home Market 1968-70         | 25"      | 2       | 2.1/4"   |
| 06.1046 | Semi Western                | 31.1/2"  | 5.1/4"  | 7.3/4"   |
| 06.2399 | 750SS with cross brace      | 31.1/2"  | 5.1/4"  | 7.3/4"   |
| 06.2599 | Hi-Rider                    | 33.1/4"  | 12.3/4" | 5.1/2"   |
| 06.4132 | Interstate Europe           | 31"      | 3.3/4"  | 5.1/2"   |
| 06.5748 | European 850MK3             | 27.1/2"  | 4"      | 3.1/4"   |
| 06.7803 | Atlas Export Market         | 28.3/4"  | 7.1/2"  | 5.1/2"   |
| L4/211  | Model 19/ES2 Pre-featherbed | 30"      | 0       | 2.1/2"   |

#### INSIST ON GENUINE FACTORY PARTS PACKAGED WITH THIS LOGO

NORTON HANDLEBARS with approximate dimensions

ALL HANDLEBARS ARE MANUFACTURED AND PLATED IN ENGLAND

NOW BUY GENUINE NORTON FACTORY SPARES FROM OUR SALES COUNTER IN ANDOVER, HAMPSHIRE